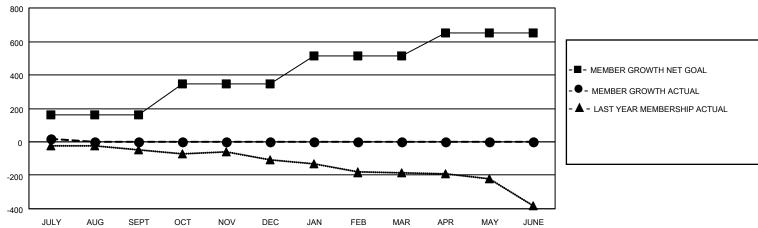

## GMT MONTHLY MEMBERSHIP PROGRESS REPORT

Results as of: 7/31/2024

**LOCATION: NEW ZEALAND** 

Multiple District 202

GMT: OPEN GMT CA 7

|               |               |             |               |                       |                        |                         | • • • • • • • • • • • • • • • • • • • •           |  |
|---------------|---------------|-------------|---------------|-----------------------|------------------------|-------------------------|---------------------------------------------------|--|
| Clubs         |               |             |               | Members               |                        |                         |                                                   |  |
|               | RESULTS FO    | R 2024-2025 |               | RESULTS FOR 2024-2025 |                        |                         |                                                   |  |
| QUARTER       | NEW CLUB GOAL | NEW CLUBS   | DROPPED CLUBS | QUARTER MEME          | BER GROWTH NET<br>GOAL | MEMBER GROWTH<br>ACTUAL | DROPPED<br>MEMBERS ACTUA<br>(including transfers) |  |
| JULY/AUG/SEPT | 0             | 0           | 0             | JULY/AUG/SEPT         | 162                    | 123                     | 64                                                |  |
| OCT/NOV/DEC   | 3             | 0           | 0             | OCT/NOV/DEC           | 182                    | 0                       | 0                                                 |  |
| JAN/FEB/MAR   | 0             | 0           | 0             | JAN/FEB/MAR           | 168                    | 0                       | 0                                                 |  |
| APR/MAY/JUNE  | 4             | 0           | 0             | APR/MAY/JUNE          | 139                    | 0                       | 0                                                 |  |

## GOALS AND ACTUAL MEMBERS CUMULATIVE

| DROPPED CLUBS: 0 |    | 36 CLUBS OF 294 ADDED 1 OR MORE<br>NEW MEMBERS | GENDER DISTRIBUTION  MALE 5,089 (66.85%) |                |     |
|------------------|----|------------------------------------------------|------------------------------------------|----------------|-----|
| DROPPED MEMBERS  |    |                                                | FEMALE                                   | 2,524 (33.15%) |     |
| DECEASED         | 11 | CLICK HERE FOR CUMULATIVE                      | TOTAL FAMILY UNIT MEMBERS                |                | 677 |
| CLUB CANCELLED   | 0  | MEMBERSHIP DATA                                |                                          |                | 044 |
| OTHER 53         |    |                                                | FAMILY MEMBERS PAYING HALF DUES          |                | 344 |
| TOTAL            | 64 |                                                | 0000                                     |                |     |