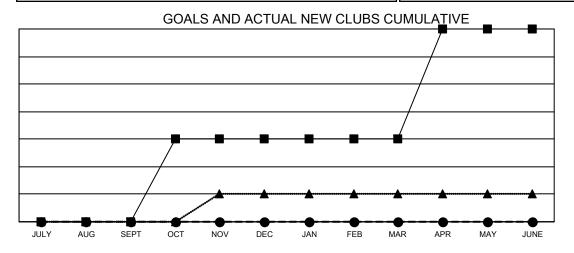

luding transfers) |  |
| JULY/AUG/SEPT | 0             | 0           | 0             | JULY/AUG/SEPT         | 162                    | 123                     | 64                                                |  |
| OCT/NOV/DEC   | 3             | 0           | 0             | OCT/NOV/DEC           | 182                    | 0                       | 0                                                 |  |
| JAN/FEB/MAR   | 0             | 0           | 0             | JAN/FEB/MAR           | 168                    | 0                       | 0                                                 |  |
| APR/MAY/JUNE  | 4             | 0           | 0             | APR/MAY/JUNE          | 139                    | 0                       | 0                                                 |  |





- CURRENT YEAR ACTUAL NEW CLUBS
- ▲ LAST YEAR ACTUAL NEW CLUBS

## GOALS AND ACTUAL MEMBERS CUMULATIVE



| DROPPED CLUBS: 0 |    | 36 CLUBS OF 294 ADDED 1 OR MORE<br>NEW MEMBERS | GENDER DISTRIBUTION  MALE 5,089 (66.85%) |                |     |
|------------------|----|------------------------------------------------|------------------------------------------|----------------|-----|
| DROPPED MEMBERS  |    |                                                | FEMALE                                   | 2,524 (33.15%) |     |
| DECEASED         | 11 | CLICK HERE FOR CUMULATIVE                      | TOTAL FAMILY UNIT MEMBERS                |                | 677 |
| CLUB CANCELLED   | 0  | MEMBERSHIP DATA                                |                                          |